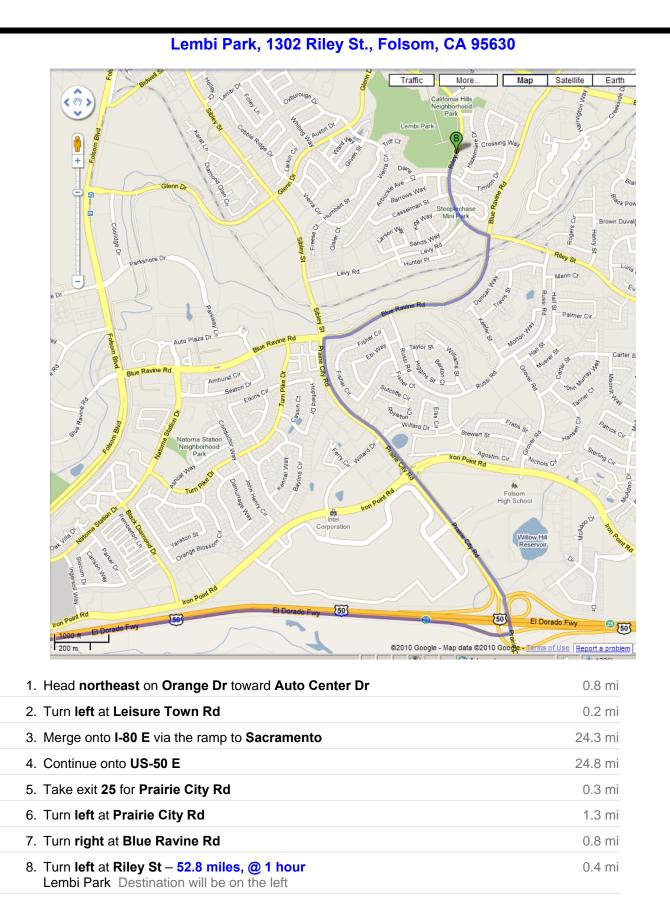

# 🞜 HAPPY BIRTHDAY !!! 🎜

In September, the Lady Knights' team is celebrating the birthdays of...

> **Gregg** (17) Kim (24) Shelby (30) **Ric (30)**

| CYSA FALL LEAGUE |   |             |                                      |                        |  |  |  |
|------------------|---|-------------|--------------------------------------|------------------------|--|--|--|
| Date             | • | Time        | Field                                | Team                   |  |  |  |
| 11-<br>Sep       |   | 1:50 PM     | <u>Lembi Park # 3</u>                | Folsom Pride           |  |  |  |
| 18-<br>Sep       |   | 12:10<br>PM | Horse Creek                          | Prospect<br>SWAT       |  |  |  |
| 19-<br>Sep       |   | 10:15<br>AM | <u>Tanzanite Park</u><br><u>East</u> | River City<br>Cheetahs |  |  |  |